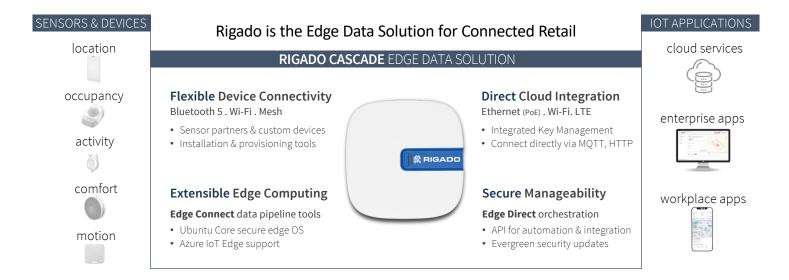

## **Edge Data Network for Commercial Spaces**

Rigado makes capturing meaningful physical and environmental data easy by combining edge hardware with a secure connectivity platform and managed cloud service for monitoring and updating – **offered as an annual subscription.** 

## **Pre-Integrated with Leading Cloud Providers**

The Rigado Cascade gateway and integrated sensors deliver "app & dashboard ready" data to any cloud destination:

- Azure certified plug and play with Hub and IoT Central.
- AWS advanced technology partner with Retail, IoT, and Travel & Hospitality Competencies
- IBM Ready for Watson certified