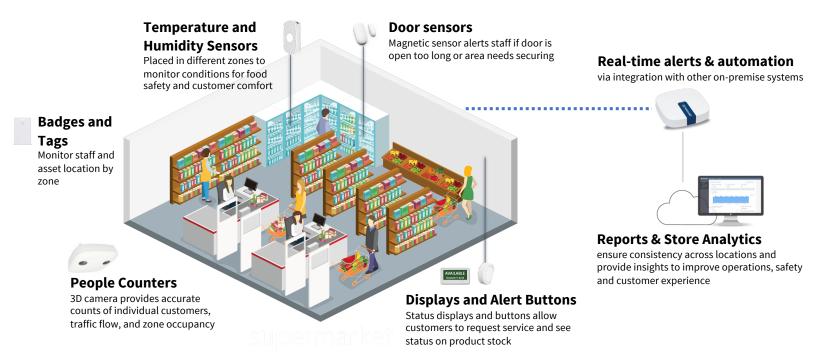

# Retailers Leverage Rigado to Reduce Cost, Ensure Quality, and Maintain Consistency Across Stores

Conditions monitoring, real-time staff alerts, and customer traffic analysis are enabling a new connected retail experience for managers and customers. **Rigado delivers powerful sensor and device networks** that are simple to deploy and cost-effective to scale.

### **Deliver Real-Time Data**

to cloud applications to ensure perishables quality and store compliance

#### **Monitor and Manage**

occupancy, traffic, cleaning status, valuable assets, and product stock issues

#### **Extend to New Use Cases**

with additional sensor types, custom displays, and employee wearable devices

Rigado powers IoT solutions for global innovators:

servicenow