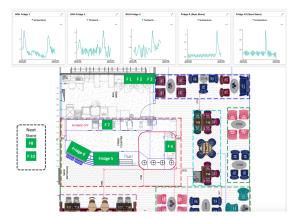

estination:

- Azure certified plug and play with Hub and IoT Central.
- AWS advanced technology partner with Retail, IoT, and Travel & Hospitality Competencies
- IBM Ready for Watson certified

Rigado can deliver a sensor-to-cloud pilot for smart retail in a matter of days, enabling application providers to go to market faster at lower cost.

## **About Rigado**

The Rigado Edge-as-a-Service platform is deployed in more than 15,000 locations across 75 countries. Rigado connects over 6 million devices for Enterprise IoT solutions including smart office and buildings, connected retail, and intelligent logistics. Rigado was founded in 2010 and is headquartered in Portland, OR with EMEA offices in London. Rigado can be reached at www.rigado.com.

#### Retail Monitoring IoT Central Dashboard