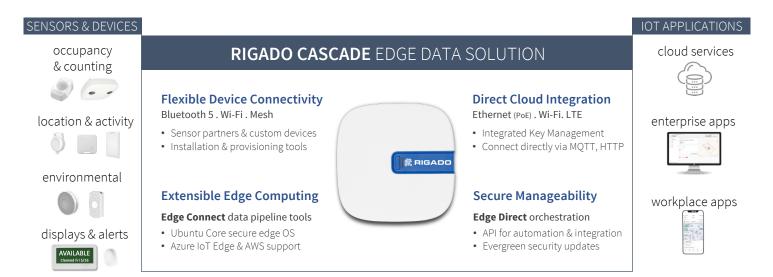

### **Edge Data Networks for Commercial Spaces**

Rigado makes capturing meaningful physical and environmental data easy by combining edge hardware with a secure connectivity platform and managed cloud service for monitoring and updating – offered as an annual subscription.

## **Pre-Integrated with Leading Cloud Providers**

The Rigado Cascade gateway and integrated sensors deliver "app & dashboard ready" data to any cloud destination:

- Azure plug and play with Hub and IoT Central.
- AWS advanced technology partner, IoT Competency
- IBM Watson and Tririga integration