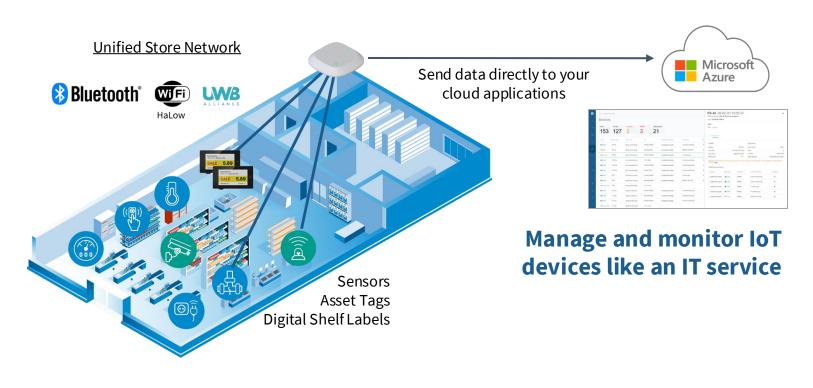

## **Unified Enterprise Retail Networks**

The Cascade 5000 IoT Access Point delivers enterprise connectivity and management for the next generation of smart retail devices and applications.

The Cascade 5000 provides flexible IoT connectivity for stores, distribution centers, and warehouses

#### Create a Unified IoT Network in Stores and Distribution Centers

## Send data directly to your dashboard, workflow or application

The Cascade 5000 is available for trials now, contact us to learn more!

www.rigado.com contact@rigado.com