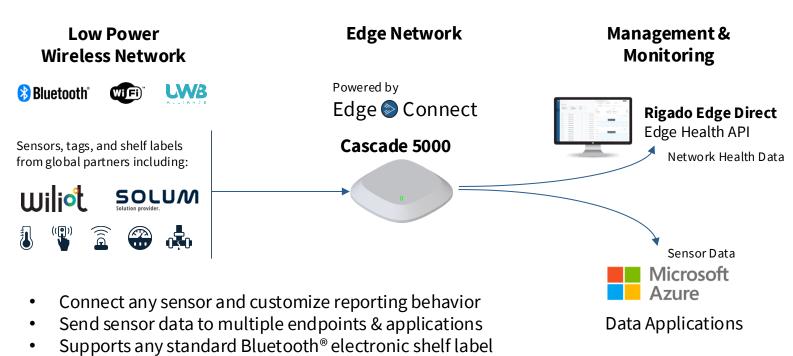

## **Edge Connectivity and Data Delivery for Retail Applications**

#### Features include:

- ✓ Dual Bluetooth® IoT radios
- ✓ Expansion slots for WiFi HaLow, Ultra-Wideband, and other IoT protocols
- ✓ Cloud data delivery, and network management with Rigado Edge Connect and Edge Direct software
- ✓ Edge processing for AI workloads

### **Specifications**

Computing & Storage

- Quad Core ARM 64 1.6GHz Processor
- 1GB DDR4 RAM
- 16GB Storage

Sensor Interfaces

- Dual Bluetooth® 5.4 radios, 19.5dBm
- Hardware support for Bluetooth® 6
- mPCle and M.2 expansion ports for Wi-Fi HaLow, UWB

WAN Connectivity

• 10/100/1000 Ethernet with PoE 802.3at

Security

- Supports Bluetooth® Low Energy Secure Connections
- Encrypted file system & Secure Boot

Accessories

Wall/Ceiling Bracket

Certifications

1€ IC (€