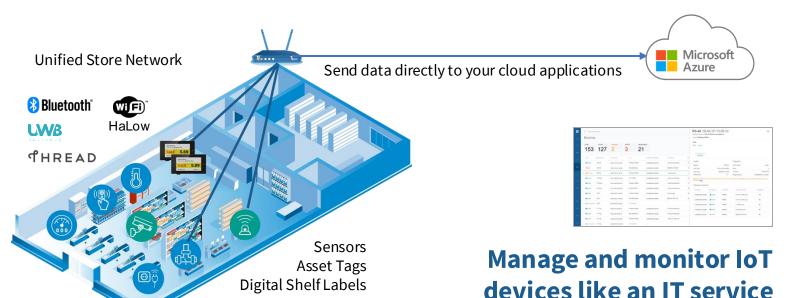

## We send data directly to your dashboard, workflow or application

Rigado Edge Connect runs on market leading WiFi access points, routers, and mobile IoT gateways including:

Rigado will accelerate your retail IoT transformation with a unified network that scales