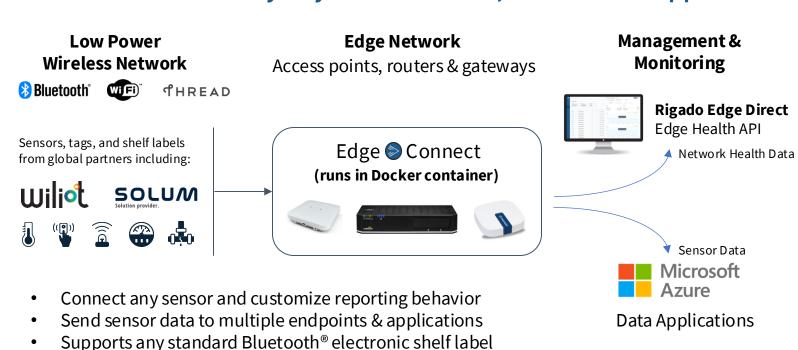

## We send data directly to your dashboard, workflow or application

Rigado Edge Connect runs on market leading WiFi access points, routers, and mobile IoT gateways including:

Rigado will accelerate your retail IoT transformation with a unified network that scales