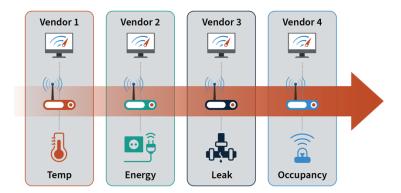

## Avoid deploying dedicated gateways and apps for every use case

#### This approach results in:

- x Reduced ROI and increased SaaS fees
- X Redundant networks
- x Security gaps & inconsistent data
- X More management overhead