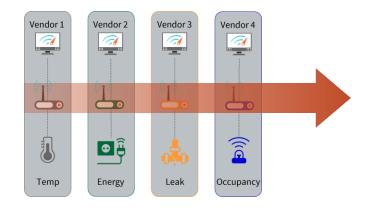

### Avoid deploying dedicated gateways and apps for every use case

#### This approach results in:

- × Reduced ROI and increased SaaS fees
- × Overlapping network deployments
- x Security gaps & inconsistent data
- × More management overhead