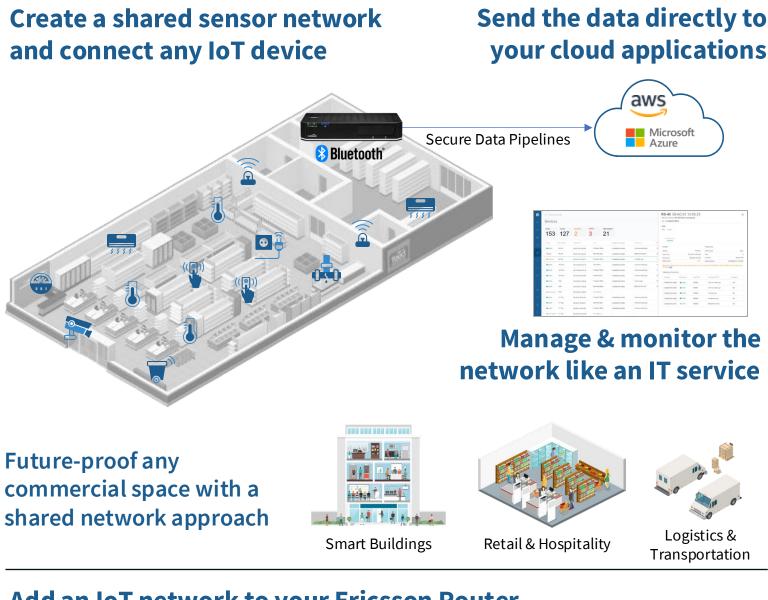

### Avoid deploying dedicated gateways and apps for every use case

### We send data directly to your dashboard, workflow or application