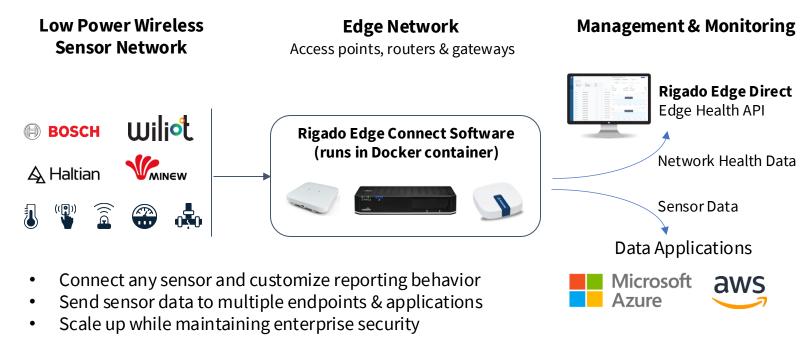

### Add an IoT network to your Ericsson Router

1. Add the Bluetooth Low Energy option available on select Ericsson routers

2. Install Rigado Edge Connect software on the Ericsson docker container

3. Build a dashboard, app or use an existing solution

### Avoid deploying dedicated gateways and apps for every use case

### We send data directly to your dashboard, workflow or application